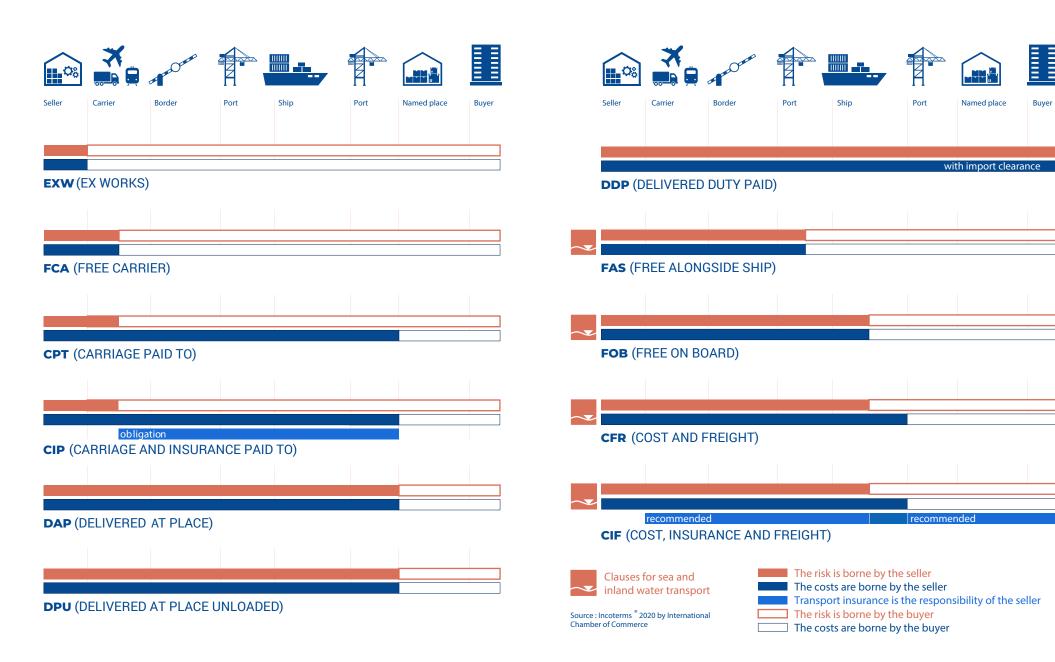

## **INCOTERMS®**

|                                           | FREIGHT COLLECT TERMS               |                                     |                                |                           | FREIGHT PREPAID TERMS     |                             |                                  |                                     |                                   |                                     |                                   |
|-------------------------------------------|-------------------------------------|-------------------------------------|--------------------------------|---------------------------|---------------------------|-----------------------------|----------------------------------|-------------------------------------|-----------------------------------|-------------------------------------|-----------------------------------|
| Groups                                    | All Modes of 1                      | ransportation                       |                                | Sea & Inland Water        | vay Transport Only        |                             | All Modes of Transportation      |                                     |                                   |                                     |                                   |
| <b>@</b>                                  | EXW                                 | FCA                                 | FAS                            | FOB                       | CFR                       | CIF                         | CPT                              | CIP                                 | DAP                               | DPU                                 | DDP                               |
| INCOTERM <sup>®</sup>                     | Ex-Works                            | Free Carrier                        | Free Alongside<br>Ship         | Free On Board             | Cost and Freight          | Cost, Insurance,<br>Freight | Carriage Paid To                 | Carriage and<br>Insurance Paid      | Delivered at Place                | Delivered at Place<br>Unloaded      | Delivered Duty<br>Paid            |
| Transfer of Risk:                         | Goods placed at<br>buyer's disposal | Goods placed at<br>buyer's disposal | Goods arrive<br>alongside ship | Goods loaded onto<br>ship | Goods loaded onto<br>ship | Goods loaded onto<br>ship   | Goods taken in charge by carrier | Goods taken in<br>charge by carrier | Goods arrive at named destination | Goods unloaded at named destination | Goods arrive at named destination |
| OBLIGATIONS and CHARGES:                  |                                     |                                     |                                |                           |                           |                             |                                  |                                     |                                   |                                     |                                   |
| Commercial Invoice                        | Seller                              | Seller                              | Seller                         | Seller                    | Seller                    | Seller                      | Seller                           | Seller                              | Seller                            | Seller                              | Seller                            |
| Packaging, Quality<br>Control, Marking    | Seller                              | Seller                              | Seller                         | Seller                    | Seller                    | Seller                      | Seller                           | Seller                              | Seller                            | Seller                              | Seller                            |
| Loading & Inland<br>Transport             | Buyer                               | * Seller                            | Seller                         | Seller                    | Seller                    | Seller                      | Seller                           | Seller                              | Seller                            | Seller                              | Seller                            |
| Export Duty, Taxes & Clearance            | Buyer                               | Seller                              | Seller                         | Seller                    | Seller                    | Seller                      | Seller                           | Seller                              | Seller                            | Seller                              | Seller                            |
| Unloading Vehicle in<br>Export Port       | Buyer                               | Buyer                               | Seller                         | Seller                    | Seller                    | Seller                      | Seller                           | Seller                              | Seller                            | Seller                              | Seller                            |
| Origin Terminal<br>Handling               | Buyer                               | Buyer                               | Buyer                          | Seller                    | Seller                    | Seller                      | Seller                           | Seller                              | Seller                            | Seller                              | Seller                            |
| Main Carriage<br>Charges                  | Buyer                               | Buyer                               | Buyer                          | Buyer                     | Seller                    | Seller                      | Seller                           | Seller                              | Seller                            | Seller                              | Seller                            |
| *** Destination<br>Terminal Handling      | Buyer                               | Buyer                               | Buyer                          | Buyer                     | Buyer                     | Buyer                       | Buyer                            | Buyer                               | Seller                            | Seller                              | Seller                            |
| Delivery to<br>Destination                | Buyer                               | Buyer                               | Buyer                          | Buyer                     | Buyer                     | Buyer                       | Buyer                            | Buyer                               | Seller                            | Seller                              | Seller                            |
| Import Formalities,<br>Duty, Taxes & Fees | Buyer                               | Buyer                               | Buyer                          | Buyer                     | Buyer                     | Buyer                       | Buyer                            | Buyer                               | Buyer                             | Buyer                               | Seller                            |
| Unloading at Named<br>Destination         | Buyer                               | Buyer                               | Buyer                          | Buyer                     | Buyer                     | Buyer                       | Buyer                            | Buyer                               | Buyer                             | ** Seller                           | Buyer                             |
| Insurance                                 | Negotiable                          | Negotiable                          | Negotiable                     | Negotiable                | Negotiable                | Seller<br>"FPA"             | Negotiable                       | Seller<br>"All Risks"               | Negotiable                        | Negotiable                          | Negotiable                        |

\* Seller is responsible for loading if the terms state FCA at the seller's facility.

\*\*\* DPU is the only INCOTERM that requires the seller to unload goods at destination.

\*\*\* If seller incurs destination terminal or unloading costs under its carriage contract, it is not entitled to recover such costs
from buyer, unless otherwise agreed upon. If other destination unloading and terminal handling charges exist outside of
carriage contract, buyer is responsible to pay.

FPA = Free of Particular Average

**DELIVERING FIRST-CLASS SOLUTIONS**